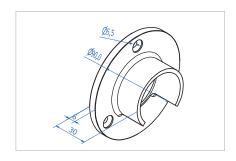

## Ø42.4x1.5 slot tube wall flange

| Code       | Material |
|------------|----------|
| HRDS.EG515 | 316      |