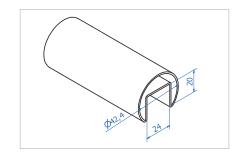

#### Ø42.4x1.5 slot tube

| Code        | Material |  |
|-------------|----------|--|
| HRDS424.304 | 304      |  |
| HRDS424.316 | 316      |  |
| HRDS424.316 | 316<br>  |  |

INFO: Surface finishing: brushed

#### Rubber seals for Ø42.4x1.5 slot tube

| Code     | Glass thickness |
|----------|-----------------|
| HRDS.R12 | 12-13.5 mm      |
| HRDS.R16 | 16-17.5 mm      |
| HRDS.R20 | 20-21.5 mm      |