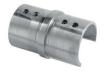

## Ø42.4x1.5 connector 180° for slot tube

| Code       | Material |
|------------|----------|
| HRDS.EG215 | 316      |

INFO: Use the glue HR.GLUE