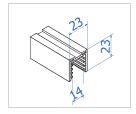

#### Ø42.4x1.5 slot tube

| Code        | Material |  |
|-------------|----------|--|
| HRDS424.304 | 304      |  |
| HRDS424.316 | 316      |  |
| HRDS424.316 | 316<br>  |  |

INFO: Surface finishing: brushed