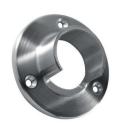

## Ø42.4x1.5 slot tube wall flange

| Code       | Material |
|------------|----------|
| HRDS.EG515 | 316      |