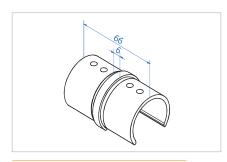

## Ø42.4x1.5 connector 90° for slot tube

| Code       | Material |
|------------|----------|
| HRDS.EG115 | 316      |

INFO: Use the glue HR,GLUE