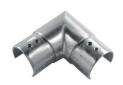

## Ø42.4x1.5 slot tube connector for the stair rise, upper

| Code       | Material |
|------------|----------|
| HRDS.EG815 | 316      |

INFO: Use the glue HR.GLUE