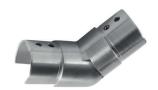

## Ø42.4x1.5 slot tube connector for the stair rise, upper

| Code       | Material |
|------------|----------|
| HRDS.EG815 | 316      |

INFO: Use the glue HR.GLUE