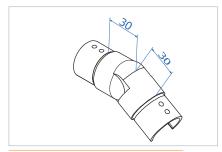

## Ø42.4x1.5 slot tube connector for the stair rise, lower

| Code       | Material |
|------------|----------|
| HRDS.EG915 | 316      |

INFO: Use the glue HR.GLUE