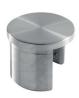

### Ø42.4x1.5 slot tube end cap

| Code       | Material |
|------------|----------|
| HRDS.EG315 | 316      |

INFO: Use the glue HR.GLUE