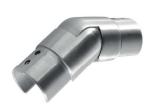

## Ø42.4x1.5 slot tube connector for the stair rise, lower

| Code       | Material |
|------------|----------|
| HRDS.EG915 | 316      |

INFO: Use the glue HR.GLUE