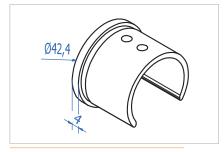

#### Ø42.4x1.5 slot tube

| Code        | Material |  |
|-------------|----------|--|
| HRDS424.304 | 304      |  |
| HRDS424.316 | 316      |  |
| HRDS424.316 | 316<br>  |  |

INFO: Surface finishing: brushed