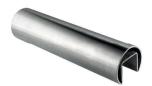

#### Ø42.4x1.5 slot tube

| Code        | Material |  |
|-------------|----------|--|
| HRDS424.304 | 304      |  |
| HRDS424.316 | 316      |  |
| HRDS424.316 | 316<br>  |  |

INFO: Surface finishing: brushed