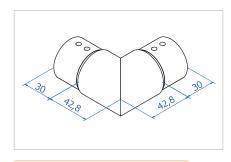

## Ø42.4x1.5 slot tube connector for the stair rise, upper

| Code       | Material |
|------------|----------|
| HRDS.EG815 | 316      |

INFO: Use the glue HR.GLUE