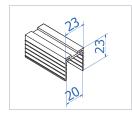

#### Rubber seals for Ø42.4x1.5 slot tube

| Code     | Glass thickness |
|----------|-----------------|
| HRDS.R12 | 12-13.5 mm      |
| HRDS.R16 | 16-17.5 mm      |
| HRDS.R20 | 20-21.5 mm      |