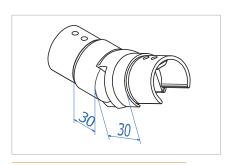

## Ø42.4x1.5 slot tube connector for the stair rise, upper

| Code       | Material |
|------------|----------|
| HRDS.EG815 | 316      |

INFO: Use the glue HR.GLUE

## Ø42.4x1.5 slot tube connector for the stair rise, lower

| Code       | Material |
|------------|----------|
| HRDS.EG915 | 316      |

INFO: Use the glue HR.GLUE